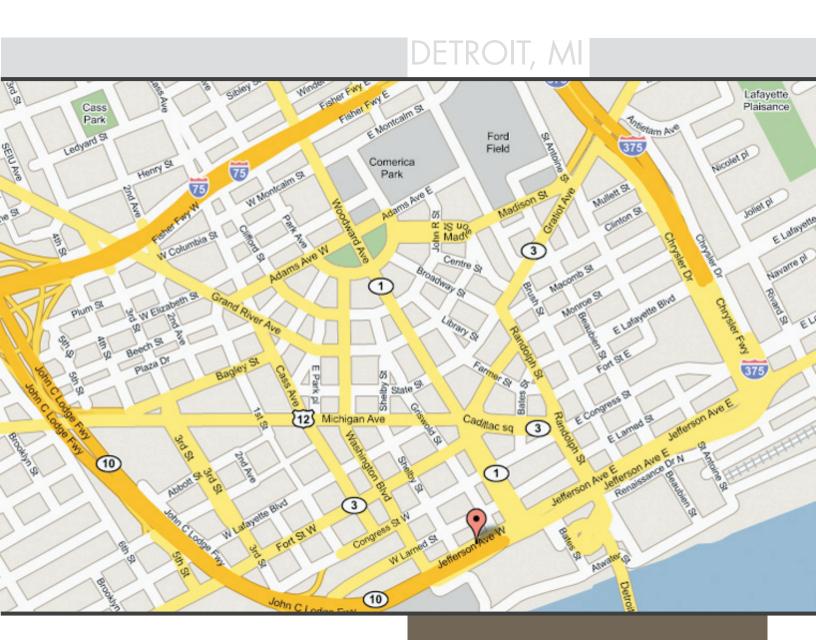

## **DETROIT**

150 W. Jefferson Suite 100

Detroit, MI 48226 Phone: 313-225-7000

Fax: 313-225-7080

#### FROM 1-75:

Exit 1-375 near Downtown Detroit. Take the Jefferson Avenue Exit heading West. 150 West Jefferson is approximately 1/4 mile on the right hand side. Enter parking from Griswold.

### FROM SOUTHBOUND JOHN LODGE FREEWAY (M-10):

Exit from the left lane onto Larned near Downtown Detroit. Travel three stoplights to Griswold and turn right. Access to parking on your right.

#### **FROM EASTBOUND 1-94:**

Exit onto 1-96 East. Exit onto 1-75 North near Downtown. Exit 1-375 near Downtown Detroit. Take the Jefferson Avenue Exit heading West. 150 West Jefferson is approximately 1/4 mile on the right hand side. Enter parking from Griswold.